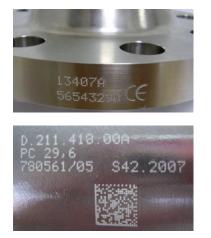

# COLUMN-MOUNTED SYSTEMS

Standalone dot peen marking stations



## e1 RANGE

ec1



## ec1 Dot Peen Marking Machine



## ec1 DOT PEEN MARKING MACHINE SPECIFICATIONS

 Intuitive programming using navigation icons.



### MARKING EXAMPLES







## MECHANICAL TECHNICAL FEATURES

|                        | ec1                                                                  |
|------------------------|----------------------------------------------------------------------|
| Marking window         | 120 x 100 mm / 4.7 x 3.9 in                                          |
| Weight                 | 16 kg / 35.2 lbs                                                     |
| Stylus                 | Carbide - 80 mm / 3.1 in                                             |
| Maximum part height    | 280 mm / 11 in (up to 300 mm / 11.8 in with a 60 mm / 2.3 in stylus) |
| Rotary D axis (option) | For parts up to 150 mm / 5.9 in diameter and 3 kg / 6.6 lbs          |



Marking window - 120 x 100 mm / 4.7 x 3.9 in

## ec1 CONTROLLER



####