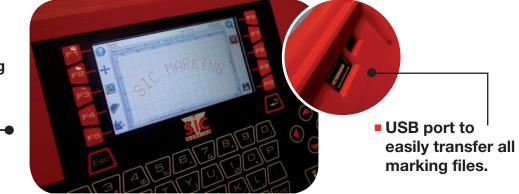

#### **Characteristics**

- Fully programmable
- Angular and circular marking
- HD color screen and USB port
- Standalone operation (no PC required)
- Industrial membrane keyboard
- Software on PC (compatible with Windows 7 and 10)

## Intuitive Software

- Easy and fast handling for a smooth navigation.
- The icons facilitate the user's navigation between the different menus. Edition menu in graphical view and / or in table view (selectable at any time).
- The key points at a glance: the main markings functions are accessible quickly in a menu.
- Complete file editor: strength, quality, displacement, speed, size, font, angle, radius...
- Back up of your marking files and transfer via USB key.
- Many other functions for all types of uses...