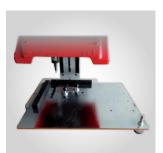

## ec1 Dot Peen Marking Machine

## MECHANICAL TECHNICAL FEATURES

|                        | ec1                                                                  |
|------------------------|----------------------------------------------------------------------|
| Marking window         | 120 x 100 mm / 4.7 x 3.9 in                                          |
| Weight                 | 16 kg / 35.2 lbs                                                     |
| Stylus                 | Carbide - 80 mm / 3.1 in                                             |
| Maximum part height    | 280 mm / 11 in (up to 300 mm / 11.8 in with a 60 mm / 2.3 in stylus) |
| Rotary D axis (option) | For parts up to 150 mm / 5.9 in diameter and 3 kg / 6.6 lbs          |

Marking window - 120 x 100 mm / 4.7 x 3.9 in