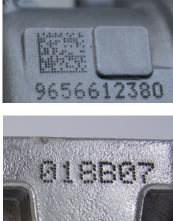

# COLUMN-MOUNTED SYSTEMS

Standalone dot peen marking stations



## e1 RANGE

ec1



## ec1 Dot Peen Marking Machine



## ec1 DOT PEEN MARKING MACHINE SPECIFICATIONS

 Intuitive programming using navigation icons.



### MARKING EXAMPLES







## MECHANICAL TECHNICAL FEATURES

|                        | ec1                                                                  |
|------------------------|----------------------------------------------------------------------|
| Marking window         | 120 x 100 mm / 4.7 x 3.9 in                                          |
| Weight                 | 16 kg / 35.2 lbs                                                     |
| Stylus                 | Carbide - 80 mm / 3.1 in                                             |
| Maximum part height    | 280 mm / 11 in (up to 300 mm / 11.8 in with a 60 mm / 2.3 in stylus) |
| Rotary D axis (option) | For parts up to 150 mm / 5.9 in diameter and 3 kg / 6.6 lbs          |



Marking window - 120 x 100 mm / 4.7 x 3.9 in

## ec1 CONTROLLER



#### **C