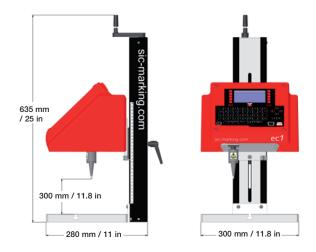

## MECHANICAL TECHNICAL FEATURES

|                        | ec1                                                                  |
|------------------------|----------------------------------------------------------------------|
| Marking window         | 120 x 100 mm / 4.7 x 3.9 in                                          |
| Weight                 | 16 kg / 35.2 lbs                                                     |
| Stylus                 | Carbide - 80 mm / 3.1 in                                             |
| Maximum part height    | 280 mm / 11 in (up to 300 mm / 11.8 in with a 60 mm / 2.3 in stylus) |
| Rotary D axis (option) | For parts up to 150 mm / 5.9 in diameter and 3 kg / 6.6 lbs          |

Marking window - 120 x 100 mm / 4.7 x 3.9 in