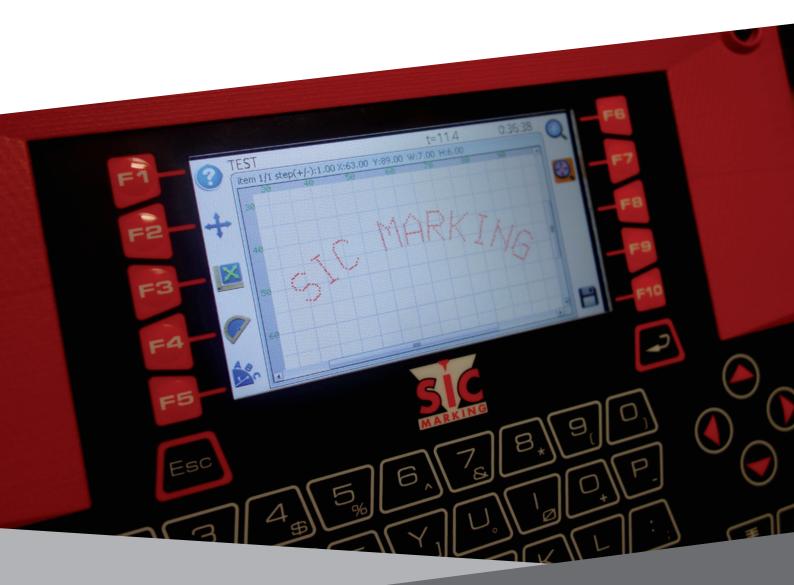

## ec1 DOT PEEN MARKING MACHINE SPECIFICATIONS

 Intuitive programming using navigation icons.

### MARKING EXAMPLES

#### **Characteristics**

- Fully programmable
- Angular and circular marking
- HD color screen and USB port
- Standalone operation (no PC required)
- Industrial membrane keyboard
- Software on PC (compatible with Windows 7 and 10)