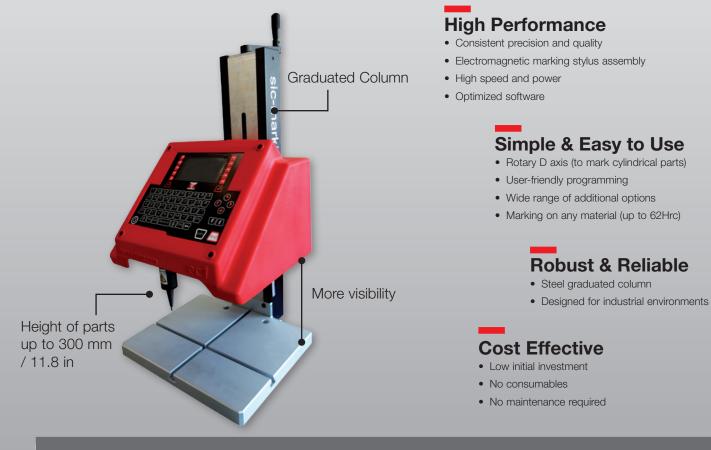

## MECHANICAL TECHNICAL FEATURES

|                        | ec1                                                                  |
|------------------------|----------------------------------------------------------------------|
| Marking window         | 120 x 100 mm / 4.7 x 3.9 in                                          |
| Weight                 | 16 kg / 35.2 lbs                                                     |
| Stylus                 | Carbide - 80 mm / 3.1 in                                             |
| Maximum part height    | 280 mm / 11 in (up to 300 mm / 11.8 in with a 60 mm / 2.3 in stylus) |
| Rotary D axis (option) | For parts up to 150 mm / 5.9 in diameter and 3 kg / 6.6 lbs          |

Marking window - 120 x 100 mm / 4.7 x 3.9 in