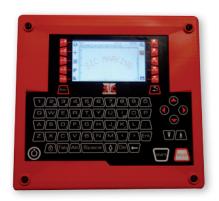

## ec1 CONTROLLER

#### **Characteristics**

- Fully programmable
- Angular and circular marking
- HD color screen and USB port
- Standalone operation (no PC required)
- Industrial membrane keyboard
- Software on PC (compatible with Windows 7 and 10)