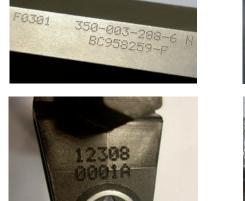

# COLUMN-MOUNTED SYSTEMS

Standalone dot peen marking stations



## e1 RANGE

ec1



## ec1 Dot Peen Marking Machine



## ec1 DOT PEEN MARKING MACHINE SPECIFICATIONS

 Intuitive programming using navigation icons.



### MARKING EXAMPLES







## MECHANICAL TECHNICAL FEATURES

|                        | ec1                                                                  |
|------------------------|----------------------------------------------------------------------|
| Marking window         | 120 x 100 mm / 4.7 x 3.9 in                                          |
| Weight                 | 16 kg / 35.2 lbs                                                     |
| Stylus                 | Carbide - 80 mm / 3.1 in                                             |
| Maximum part height    | 280 mm / 11 in (up to 300 mm / 11.8 in with a 60 mm / 2.3 in stylus) |
| Rotary D axis (option) | For parts up to 150 mm / 5.9 in diameter and 3 kg / 6.6 lbs          |



Marking window - 120 x 100 mm / 4.7 x 3.9 in

## ec1 CONTROLLER



#### *