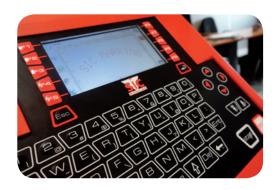

## ec1 CONTROLLER

#### **Characteristics**

- Fully programmable
- Angular and circular marking
- HD color screen and USB port
- Standalone operation (no PC required)
- Industrial membrane keyboard
- Software on PC (compatible with Windows 7 and 10)